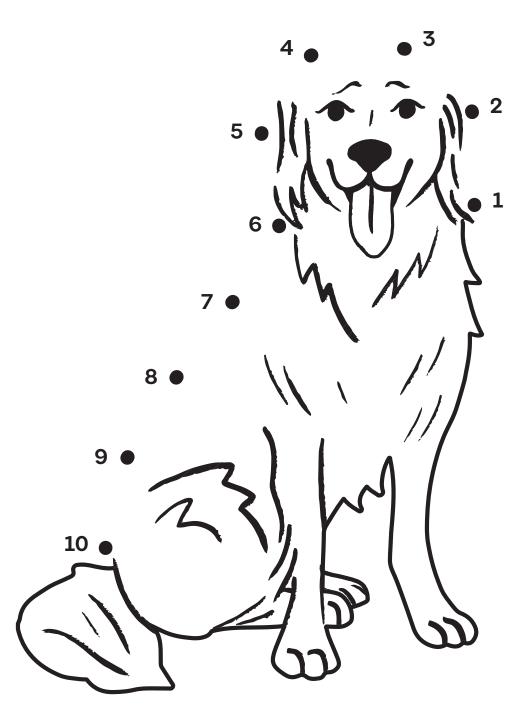

#### **Connect the Dots**

Can you count from 1 to 10? Connect the dots to reveal the new St. Jude storyteller.