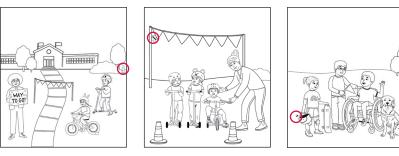

and join the Trike-A-Thon.







Finding cures. Saving children.





#### Maze

0

The Trike Facility Dog needs to get to the school for his Trike-A-Thon event. Can you help him get there?





### How Many Do You See?

Circle all of the **TREES** that you can see.





#### How Many Do You See?

Circle all of the WHEELS that you can see.





#### How Many Do You See?

Circle all of the STARS that you can see.





#### How Many Do You See?

Circle all of the **BUTTERFLIES** that you can see.





### Tic-Tac-Toe

Find a friend and play a game of Tic-Tac-Toe.







Find a friend and play a game of Tic-Tac-Toe



# St. Jude T<mark>rike-A-Thon</mark>

### Activity Sheet Answer Key

#### **Connect the Dots**





#### **Spot the Difference**







### 0.2 × 00

#### **Find the Object**



#### Mazes







#### How Many Do You See





8 Trees







X =

7 Butterfiles



### **St. Jude** Trike-A-Thon

1-800-626-2453 stjude.org/trike \_\_\_\_\_@stjude