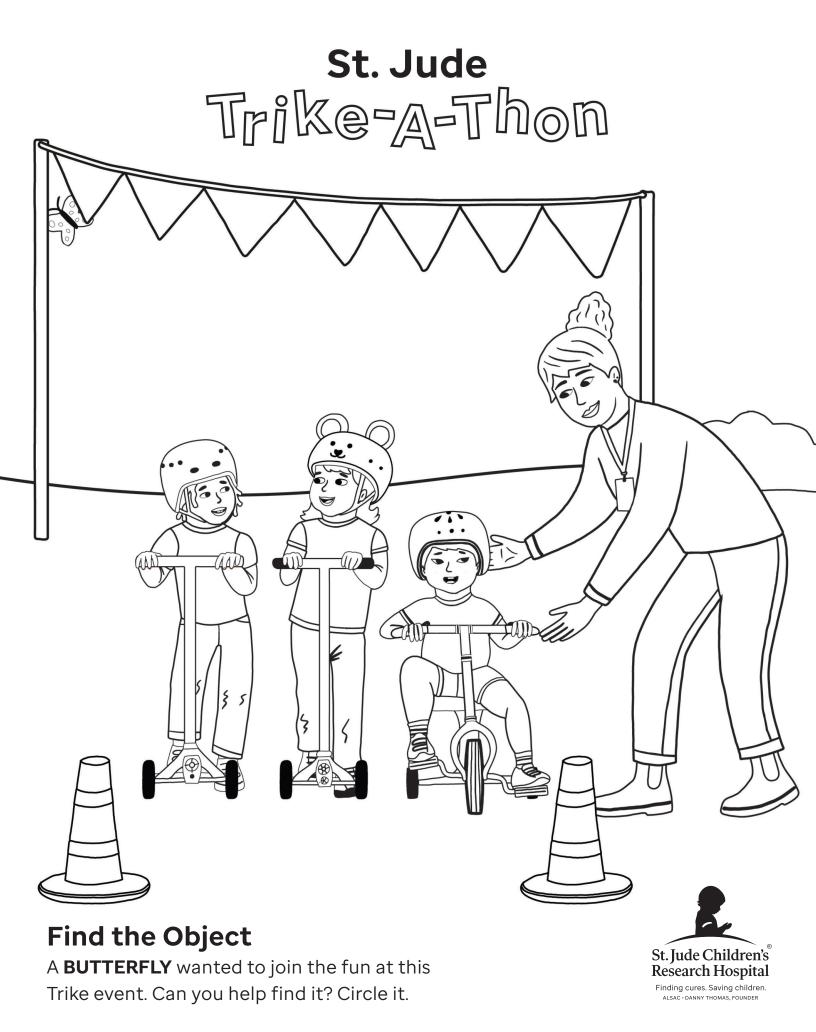

#### **Connect the Dots**

Can you count from 1 to 10? Connect the dots to reveal the new St. Jude storyteller.



#### **Connect the Dots**

Can you help finish this rider's helmet? Connect the dots by counting 1 to 15.





#### **Connect the Dots**

Help this rider add wheels to his bike. Can you complete each wheel with your ABC's and 123's?







#### **Spot the Difference**







### **Spot the Difference**





### Spot the Difference





### Spot the Difference







#### **Find the Object**

This Trike event is missing a **SAFETY CONE.** Can you help find it? Circle it.







### **Find the Object**

There is a **BUMBLEBEE** in the picture above. Can you find it? Circle it.





#### Maze

Can you get this rider to the end of the course? Help her finish her Trike-A-Thon and get to her cheering section.





#### Maze

Help this Trike Participant meet up with his friends and join the Trike-A-Thon.







Finding cures. Saving children.





#### Maze

0

The Trike Facility Dog needs to get to the school for his Trike-A-Thon event. Can you help him get there?





### How Many Do You See?

Circle all of the **TREES** that you can see.





#### How Many Do You See?

Circle all of the WHEELS that you can see.





#### How Many Do You See?

Circle all of the STARS that you can see.





#### How Many Do You See?

Circle all of the **BUTTERFLIES** that you can