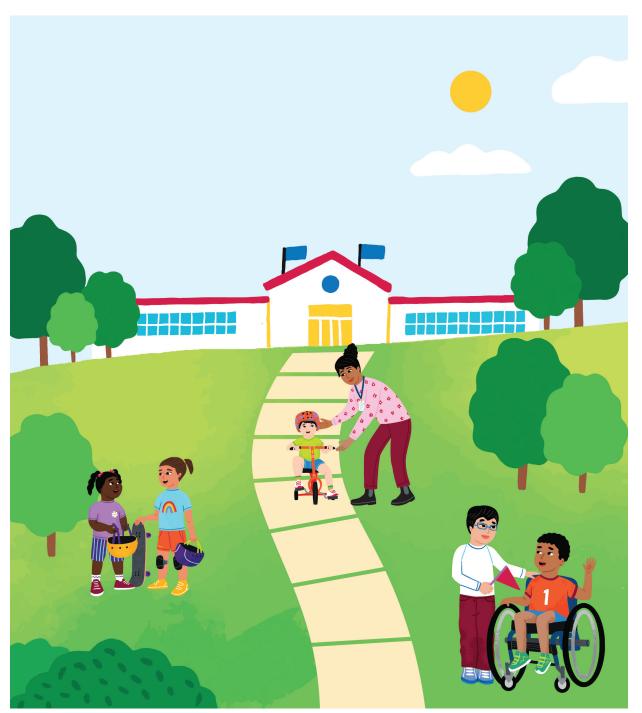

### **Find the Object**

There is a **BUMBLEBEE** in the picture above. Can you find it? Circle it.