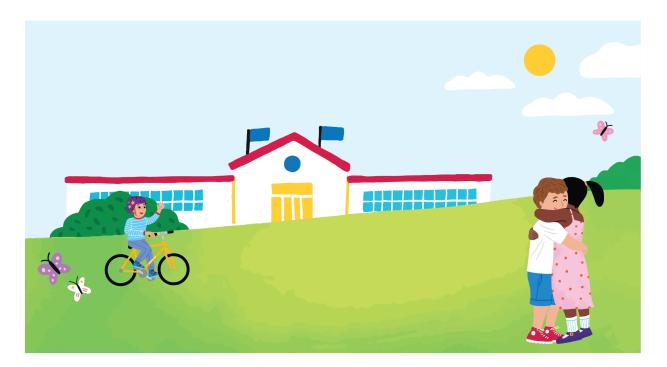

### **Find the Object**

There is a **BUMBLEBEE** in the picture above. Can you find it? Circle it.