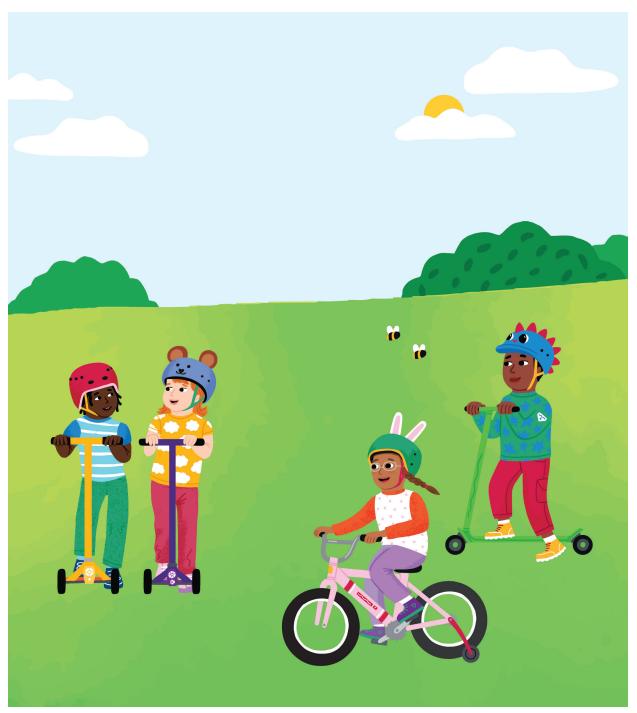

he Difference**







### **Spot the Difference**





### Spot the Difference





### Spot the Difference







#### **Find the Object**

This Trike event is missing a **SAFETY CONE.** Can you help find it? Circle it.







### **Find the Object**

There is a **BUMBLEBEE** in the picture above. Can you find it? Circle it.





#### Maze

Can you get this rider to the end of the course? Help her finish her Trike-A-Thon and get to her cheering section.





#### Maze

Help this Trike Participant meet up with his friends and join the Trike-A-Thon.







Finding cures. Saving children.





#### Maze

0

The Trike Facility Dog needs to get to the school for his Trike-A-Thon event. Can you help him get there?





### How Many Do You See?

Circle all of the **TREES** that you can see.





#### How Many Do You See?

Circle all of the WHEELS that you can see.





#### How Many Do You See?

Circle all of the STARS that you can see.





#### How Many Do You See?

Circle all of the **BUTTERFLIES** that you can see.





### Tic-Tac-Toe

Find a friend and play a game of Tic-Tac-Toe.







Find a friend and play a game of Tic-Tac-Toe



# St. Jude T<mark>rike-A-Thon</mark>

### Activity Sheet Answer Key

#### **Connect the Dots**





#### **Spot the Difference**







### 0.2 × 00

#### **Find the Object**



#### Mazes







#### How Many Do You See





8 Trees







X =

7 Butterfiles



### **St. Jude** Trike-A-Thon

1-800-626-2453 stjude.org/trike \_\_\_\_\_@stjude