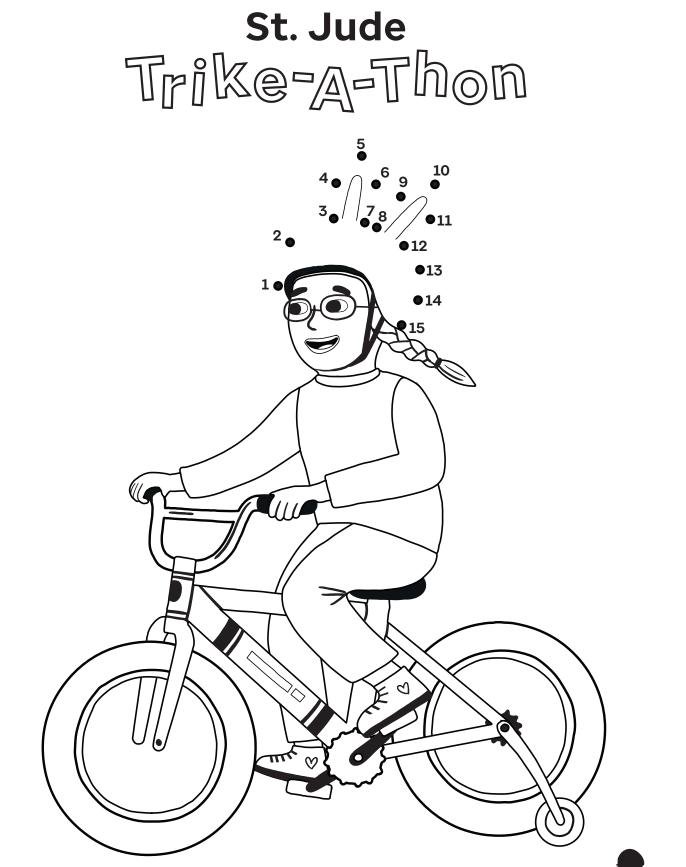

#### **Connect the Dots**

Can you help finish this rider's helmet? Connect the dots by counting 1 to 15.