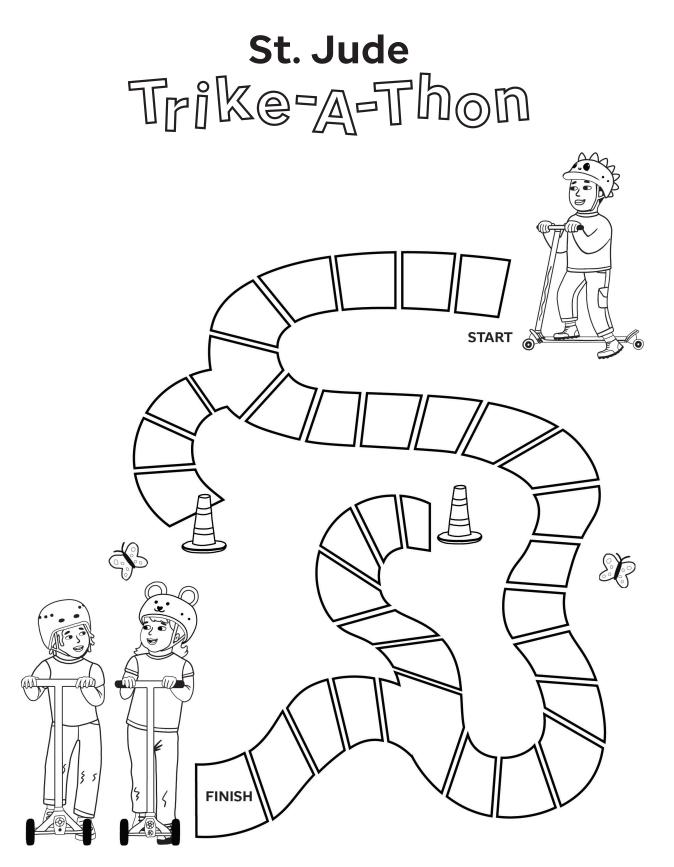

#### Maze

Can you get this rider to the end of the course? Help her finish her Trike-A-Thon and get to her cheering section.

#### Maze

Help this Trike Participant meet up with his friends and join the Trike-A-Thon.

Finding cures. Saving children.