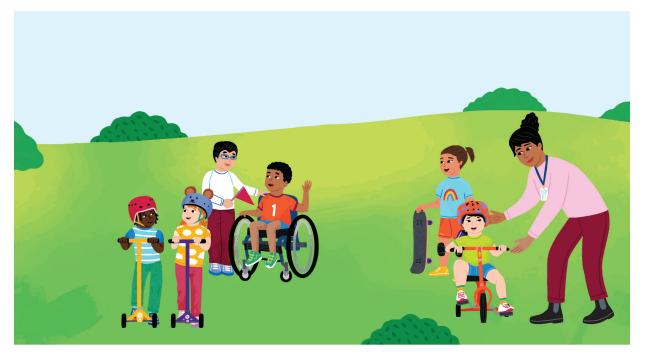

#### **Connect the Dots**

Can you count from 1 to 10? Connect the dots to reveal the new St. Jude storyteller.



#### **Connect the Dots**

Can you help finish this rider's helmet? Connect the dots by counting 1 to 15.





#### **Connect the Dots**

Help this rider add wheels to his bike. Can you complete each wheel with your ABC's and 123's?







#### **Spot the Difference**







### **Spot the Difference**





### Spot the Difference





### Spot the Difference







#### **Find the Object**

This Trike event is missing a **SAFETY CONE.** Can you help find it? Circle it.







### **Find the Object**

There is a **BUMBLEBEE** in the picture above. Can you find it? Circle it.





#### Maze

Can you get this rider to the end of the course? Help her finish her Trike-A-Thon and get to her cheering section.





#### Maze

Help this Trike Participant meet up with his friends and join the Trike-A-Thon.







Finding cures. Saving children.





#### Maze

0

The Trike Facility Dog needs to get to the school for his Trike-A-Thon event. Can you help him get there?





### How Many Do You See?

Circle all of the **TREES** that y