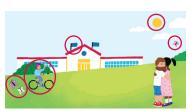

### **Find the Object**

There is a **BUMBLEBEE** in the picture above. Can you find it? Circle it.

### How Many Do You See?

Circle all of the **TREES** that you can see.