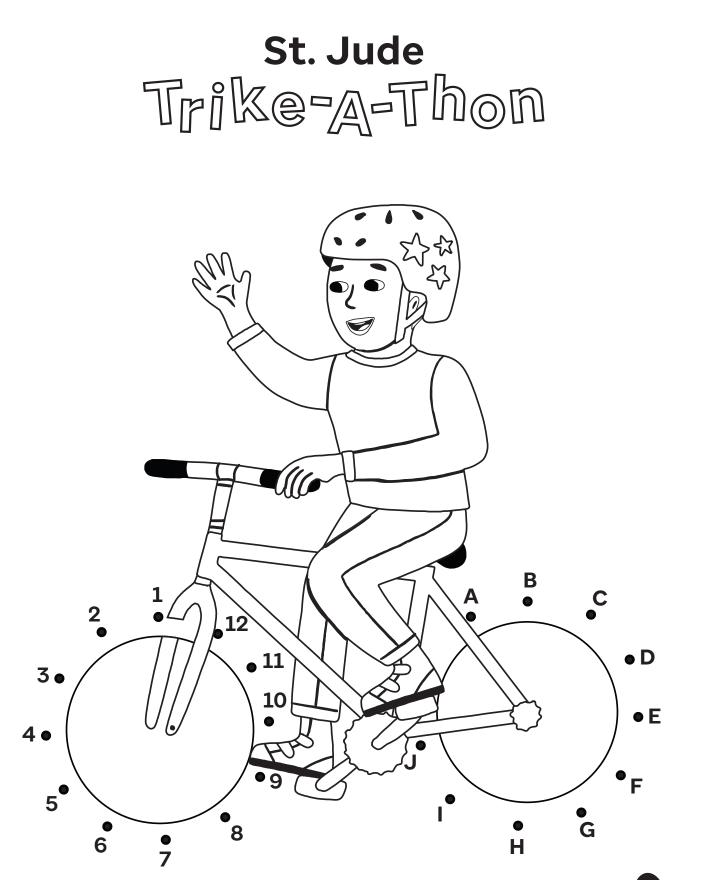

#### **Connect the Dots**

Help this rider add wheels to his bike. Can you complete each wheel with your ABC's and 123's?