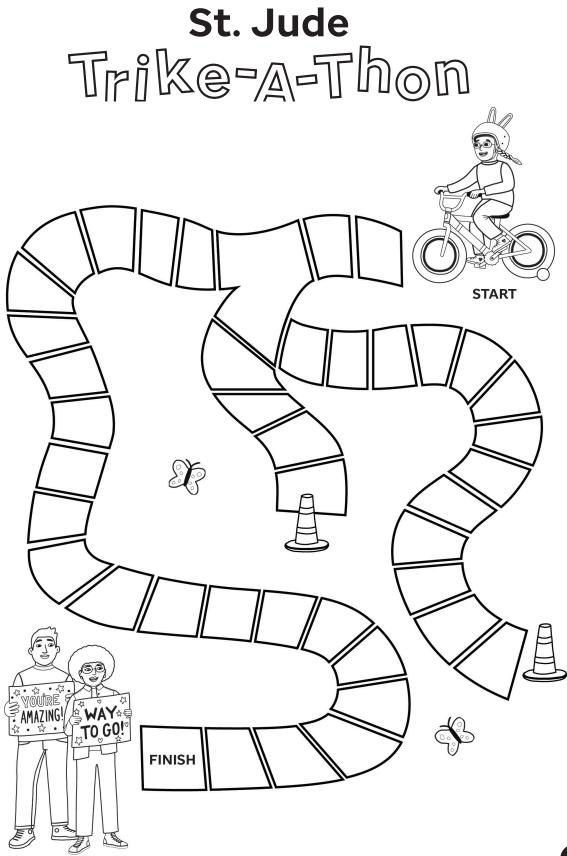

#### Maze

Can you get this rider to the end of the course? Help her finish her Trike-A-Thon and get to her cheering section.

#### Maze

Help this Trike Participant meet up with his friends and join the Trike-A-Thon.

Finding cures. Saving children.