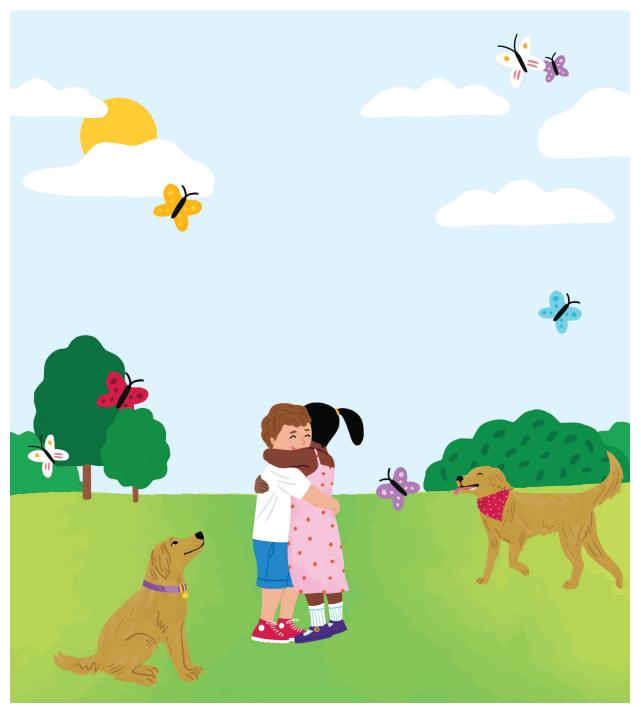

ike event is missing a **SAFETY CONE.** Can you help find it? Circle it.







### **Find the Object**

There is a **BUMBLEBEE** in the picture above. Can you find it? Circle it.





#### Maze

Can you get this rider to the end of the course? Help her finish her Trike-A-Thon and get to her cheering section.





#### Maze

Help this Trike Participant meet up with his friends and join the Trike-A-Thon.







Finding cures. Saving children.





#### Maze

0

The Trike Facility Dog needs to get to the school for his Trike-A-Thon event. Can you help him get there?





### How Many Do You See?

Circle all of the **TREES** that you can see.





#### How Many Do You See?

Circle all of the WHEELS that you can see.





#### How Many Do You See?

Circle all of the STARS that you can see.





#### How Many Do You See?

Circle all of the **BUTTERFLIES** that you can see.





### Tic-Tac-Toe

Find a friend and play a game of Tic-Tac-Toe.







Find a friend and play a game of Tic-Tac-Toe



# St. Jude T<mark>rike-A-Thon</mark>

### Activity Sheet Answer Key

#### **Connect the Dots**





#### **Spot the Difference**







### 0.2 × 00

#### **Find the Object**



#### Mazes







#### How Many Do You See





8 Trees







X =

7 Butterfiles



### **St. Jude** Trike-A-Thon

1-800-626-2453 stjude.org/trike \_\_\_\_\_@stjude