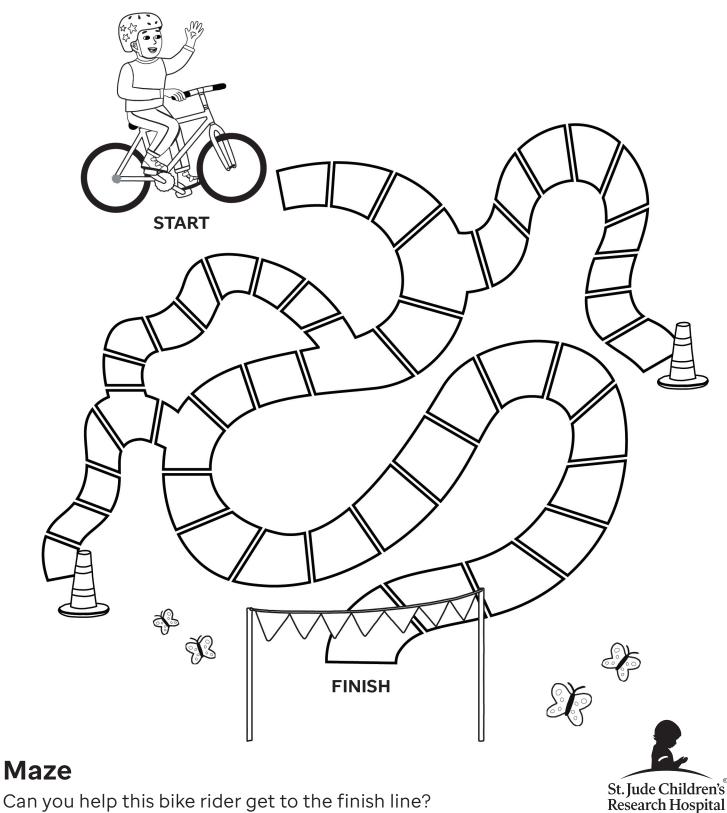

#### Maze

Can you get this rider to the end of the course? Help her finish her Trike-A-Thon and get to her cheering section.